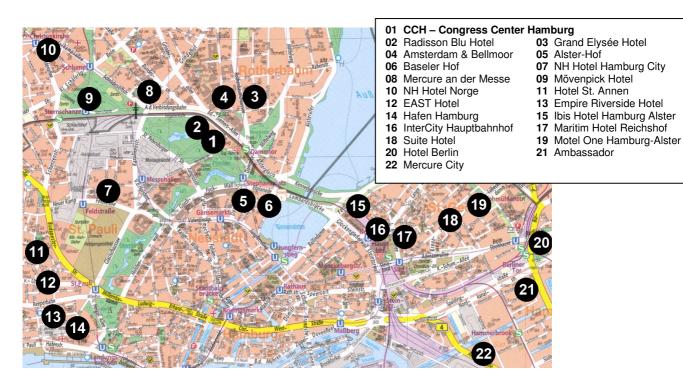

#### CITY MAP

<sup>\*</sup>Bookings at the Motel One Hamburg-Alster are only possible with credit card guarantee.