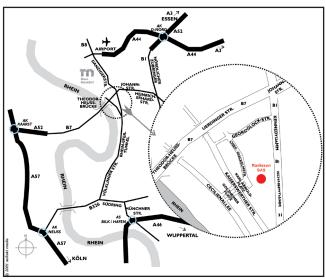

### Your way to Radisson SAS

#### From the North:

- A 52 becomes "Nördlicher Zubringer"
- at the motorway-end turn right (direction Mönchengladbach/Neuss)
- on the B7 go straight (Heinrich- Erhard- Straße / Johannstraße) till underpass
- stay in right lane (not into the underpass!) direction Hafen/ Innenstadt
- at the 1. traffic light turn left into Kennedydamm (90° bend)
- turn directly the 1. street right into Georg- Glock-Straße
- 1. street left into Josef- Gockeln- Straße
- We are on the left hand side after 400 m

#### From the West/ from the South:

- A 57 until Autobahnkreuz Kaarst
- there take A 52 direction Düsseldorf
- A 52 becomes B7 over the rhinebridge (follow sign Flughafen - Airport)
- after the Rhinebridge turn 1. opportunity right direction Innenstadt (not into the tunne!!)
- turn directly right into Kennedydamm
- turn the 1. street right into Georg- Glock- Straße
- 1. street left into Josef- Gockeln- Straße
- We are on the left hand side after 400 m

#### From the East:

- A46 take exit Bilk/Hafen
- take the left lane and turn left into Südring
- turn right direction Messe/Flughafen (Völklinger Straße)
- drive through the Rheinufer-Tunnel and go on straight (Cecielienallee)
- turn right at Golzheimer Platz
- cross Kaiserswerther Straße
- You will find us opposite

#### **Public Transportation:**

Take Metro U78 or U79 with the direction Messe/ Duisburg. The station "Golzheimer Platz" is directly in front of the hotel.

#### **Distances:**

Fair ground and CCD: 5 minutes Airport Düsseldorf: 10 minutes Central Railway station: 10 minutes

We wish you a pleasant journey!