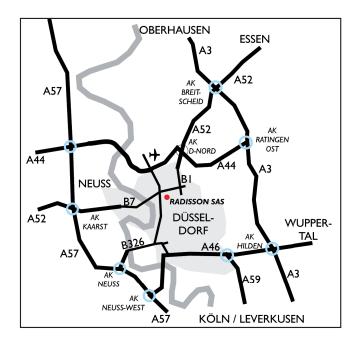

### Your way to Radisson SAS

#### From the North:

- A 52 becomes "Nördlicher Zubringer"
- at the motorway-end turn right (direction Mönchengladbach/Neuss)
- on the B7 go straight (Heinrich- Erhard- Straße / Johannstraße) till underpass
- stay in right lane (not into the underpass!) direction Hafen/ Innenstadt
- at the 1. traffic light turn left into Kennedydamm (90° bend)
- turn directly the 1. street right into Georg- Glock-Straße
- 1. street left into Josef- Gockeln- Straße
- We are on the left hand side after 400 m

#### From the West/ from the South:

- A 57 until Autobahnkreuz Kaarst
- there take A 52 direction Düsseldorf
- A 52 becomes B7 over the rhinebridge (follow sign Flughafen - Airport)
- after the Rhinebridge turn 1. opportunity right direction Innenstadt (not into the tunne!!)
- turn directly right into Kennedydamm
- turn the 1. street right into Georg- Glock- Straße
- 1. street left into Josef- Gockeln- Straße
- We are on the left hand side after 400 m

#### From the East:

- A46 take exit Bilk/Hafen
- take the left lane and turn left into Südring
- turn right direction Messe/Flughafen (Völklinger Straße)
- drive through the Rheinufer-Tunnel and go on straight (Cecielienallee)
- turn right at Golzheimer Platz
- cross Kaiserswerther Straße
- You will find us opposite

#### **Public Transportation:**

Take Metro U78 or U79 with the direction Messe/ Duisburg. The station "Golzheimer Platz" is directly in front of the hotel.

#### **Distances:**

Fair ground and CCD: 5 minutes Airport Düsseldorf: 10 minutes Central Railway station: 10 minutes

We wish you a pleasant journey!